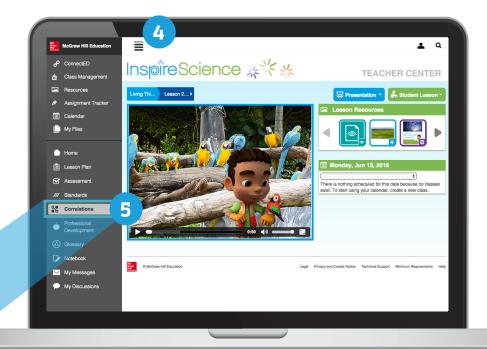

- Click to expand the "Menu" button
- to begin your review Within "Correlations" you will find the tools you need to further guide your review,

Standards.

including alignment to Oregon's Science

Select "Correlations"