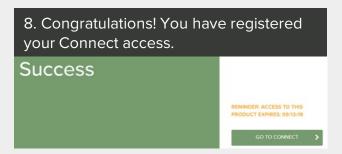

- 1. Log in to **Blackboard** and navigate to your course.
- 2. Select **Tools** from the navigation bar.
- 3. Select the McGraw Hill link.
- 4. Click **Go to My Connect Section.**
- If your account is already linked to Blackboard, continue to stepOtherwise, enter your student email and click "BEGIN".
  - a. If you already have a Connect account, enter your password.
  - b. If you do not have a Connect account, complete the form, and click "CONTINUE".
- 6. Enter your 20-Digit Connect Access Code, Buy your Access code Online, or start a two week temporary access.
- 7. Confirm your access to the course material
- 8. Congratulations! You have now registered your Connect access. You can click "GO TO CONNECT" to access the resources directly, or return to Blackboard and access any of the Connect assignment links.