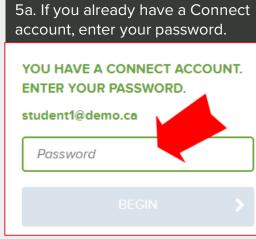

- 1. Log in to **Blackboard** and navigate to your course.
- 2. Select **Tools** from the navigation bar.
- 3. Select the McGraw Hill link.
- 4. Click **Go to My Connect Section.**
- If your account is already linked to Blackboard, continue to stepOtherwise, enter your student email and click "BEGIN".
  - a. If you already have a Connect account, enter your password.
  - b. If you do not have a Connect account, complete the form, and click "CONTINUE".
- 6. Enter your 20-Digit Connect Access Code, Buy your Access code Online, or start a two week temporary access.
- 7. Confirm your access to the course material
- 8. Congratulations! You have now registered your Connect access. You can click "GO TO CONNECT" to access the resources directly, or return to Blackboard and access any of the Connect assignment links.