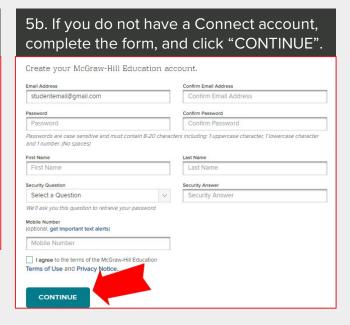

- 1. Log in to **Blackboard** and navigate to your course.
- 2. Select **Tools** from the navigation bar.
- 3. Select the McGraw Hill link.
- 4. Click **Go to My Connect Section.**
- If your account is already linked to Blackboard, continue to stepOtherwise, enter your student email and click "BEGIN".
  - a. If you already have a Connect account, enter your password.
  - b. If you do not have a Connect account, complete the form, and click "CONTINUE".
- 6. Enter your 20-Digit Connect Access Code, Buy your Access code Online, or start a two week temporary access.
- 7. Confirm your access to the course material
- 8. Congratulations! You have now registered your Connect access. You can click "GO TO CONNECT" to access the resources directly, or return to Blackboard and access any of the Connect assignment links.