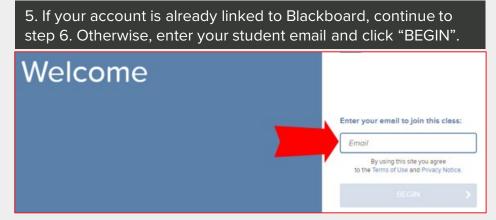

- 1. Log in to **Blackboard** and navigate to your course.
- 2. Select **Tools** from the navigation bar.
- 3. Select the McGraw Hill link.
- 4. Click **Go to My Connect Section.**
- If your account is already linked to Blackboard, continue to stepOtherwise, enter your student email and click "BEGIN".
  - a. If you already have a Connect account, enter your password.
  - b. If you do not have a Connect account, complete the form, and click "CONTINUE".
- 6. Enter your 20-Digit Connect Access Code, Buy your Access code Online, or start a two week temporary access.
- 7. Confirm your access to the course material
- 8. Congratulations! You have now registered your Connect access. You can click "GO TO CONNECT" to access the resources directly, or return to Blackboard and access any of the Connect assignment links.