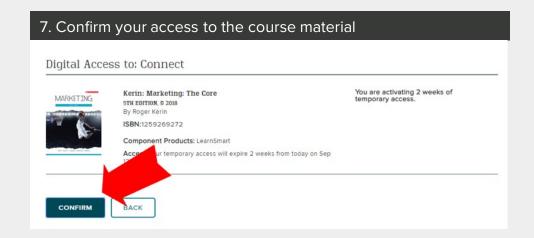

- 1. Log in to **Blackboard** and navigate to your course.
- 2. Select **Tools** from the navigation bar.
- 3. Select the McGraw Hill link.
- 4. Click **Go to My Connect Section.**
- If your account is already linked to Blackboard, continue to stepOtherwise, enter your student email and click "BEGIN".
  - a. If you already have a Connect account, enter your password.
  - b. If you do not have a Connect account, complete the form, and click "CONTINUE".
- 6. Enter your 20-Digit Connect Access Code, Buy your Access code Online, or start a two week temporary access.
- 7. Confirm your access to the course material
- 8. Congratulations! You have now registered your Connect access. You can click "GO TO CONNECT" to access the resources directly, or return to Blackboard and access any of the Connect assignment links.