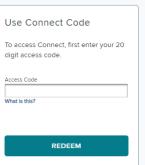

Go to My Connect Section

Access the McGraw-Hill Connect is a section Access the McGraw-Hill Connect is associated with this course.

Paired Connect Section: Section Name Listed Here

6. Enter your 20-Digit Connect access code, Buy your access code Online, or start a two week temporary access.

## **Accessibility**

If you have any questions or concerns about interacting with our products, please contact your institution's Accessibility Office.