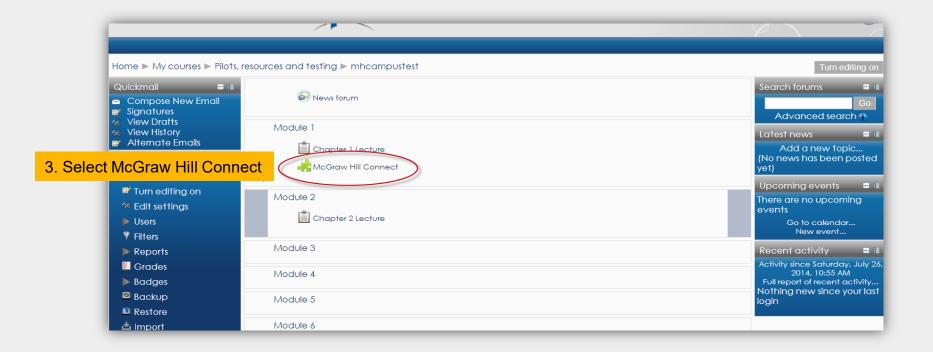

## Access Your Required Course Materials

Registering for Connect® through Moodle for [Insert Section]

- 1. Log in to **Moodle** and navigate to your course.
- 2. Select **Courses** from the navigation bar.
- 3. Select the McGraw Hill Connect link click begin.
- 4. Enter your student email address and click begin. If you already have a Connect account enter your password otherwise you will have to complete a brief registration.
- 5. Enter your 20-Digit Connect Access Code, Buy your Access code Online, or start a two week temporary access.
- 6. Confirm your access to the course material
- 7. Congratulations! You have now registered your Connect access. You can click "GO TO CONNECT" to access the resources directly, or return to Moodle