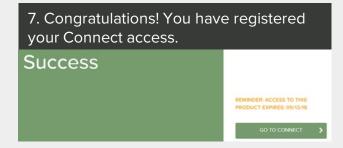

## Access Your Required Course Materials

Registering for Connect® through Moodle for [Insert Section]

- 1. Log in to **Moodle** and navigate to your course.
- 2. Select **Courses** from the navigation bar.
- 3. Select the McGraw Hill Connect link click begin.
- 4. Enter your student email address and click begin. If you already have a Connect account enter your password otherwise you will have to complete a brief registration.
- 5. Enter your 20-Digit Connect Access Code, Buy your Access code Online, or start a two week temporary access.
- 6. Confirm your access to the course material
- 7. Congratulations! You have now registered your Connect access. You can click "GO TO CONNECT" to access the resources directly, or return to Moodle