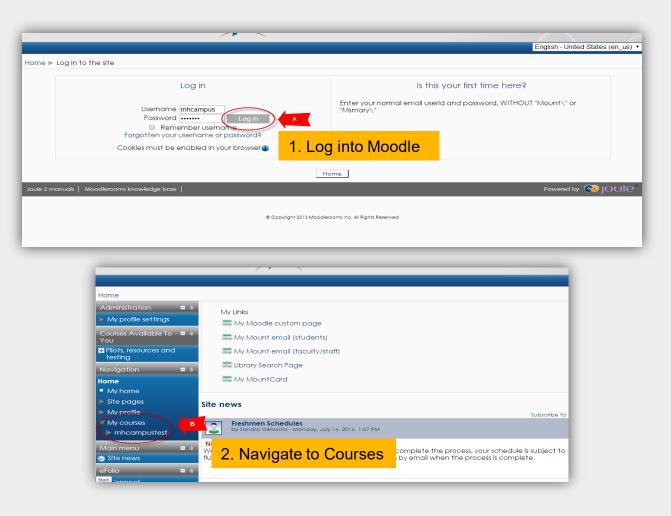

## Access Your Required Course Materials

Registering for Connect® through Moodle for [Insert Section]

- 1. Log in to **Moodle** and navigate to your course.
- 2. Select **Courses** from the navigation bar.
- 3. Select the McGraw Hill Connect link click begin.
- 4. Enter your student email address and click begin. If you already have a Connect account enter your password otherwise you will have to complete a brief registration.
- 5. Enter your 20-Digit Connect Access Code, Buy your Access code Online, or start a two week temporary access.
- 6. Confirm your access to the course material
- 7. Congratulations! You have now registered your Connect access. You can click "GO TO CONNECT" to access the resources directly, or return to Moodle