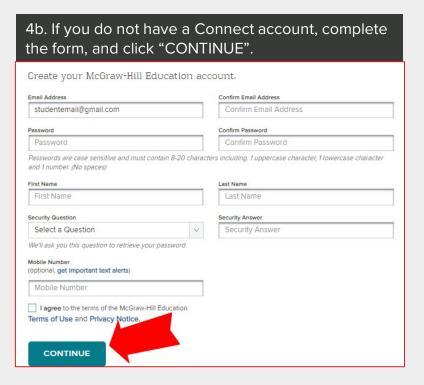

- 1. Log in to **MyCanvas** and navigate to your course.
- 2. Select **Courses** from the navigation bar.
- 3. Select the McGraw Hill Connect link click begin.
- 4. Enter your student email address and click begin. If you already have a Connect account enter your password otherwise you will have to complete a brief registration.
- 5. Enter your 20-Digit Connect Access Code, Buy your Access code Online, or start a two week temporary access.
- 6. Confirm your access to the course material
- 7. Congratulations! You have now registered your Connect access. You can click "GO TO CONNECT" to access the resources directly, or return to My Canvas