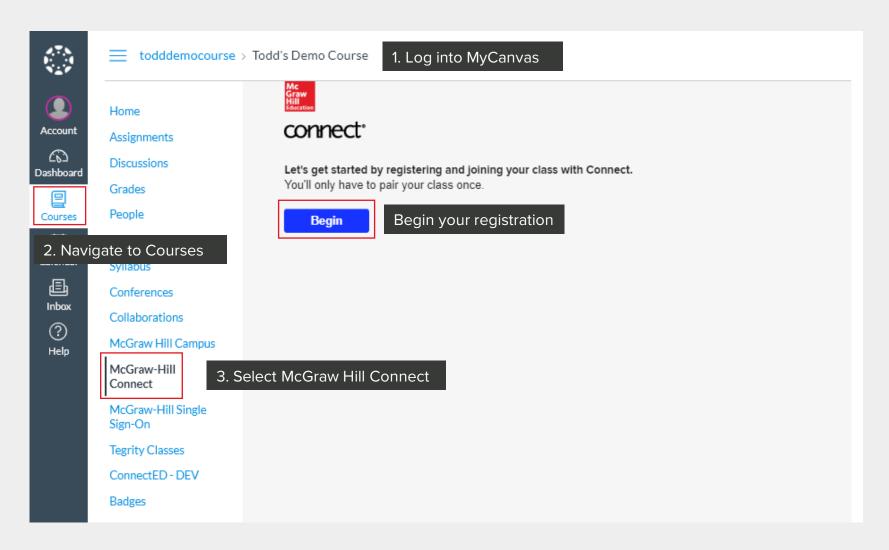

- 1. Log in to **MyCanvas** and navigate to your course.
- 2. Select **Courses** from the navigation bar.
- 3. Select the McGraw Hill Connect link click begin.
- 4. Enter your student email address and click begin. If you already have a Connect account enter your password otherwise you will have to complete a brief registration.
- 5. Enter your 20-Digit Connect Access Code, Buy your Access code Online, or start a two week temporary access.
- 6. Confirm your access to the course material
- 7. Congratulations! You have now registered your Connect access. You can click "GO TO CONNECT" to access the resources directly, or return to My Canvas