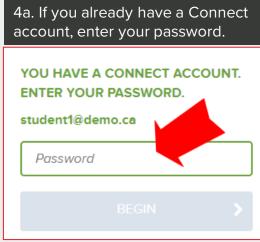

- 1. Log in to **MyCanvas** and navigate to your course.
- 2. Select **Courses** from the navigation bar.
- 3. Select the McGraw Hill Connect link click begin.
- 4. Enter your student email address and click begin. If you already have a Connect account enter your password otherwise you will have to complete a brief registration.
- 5. Enter your 20-Digit Connect Access Code, Buy your Access code Online, or start a two week temporary access.
- 6. Confirm your access to the course material
- 7. Congratulations! You have now registered your Connect access. You can click "GO TO CONNECT" to access the resources directly, or return to My Canvas