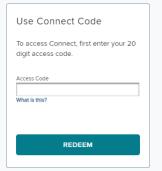

- 1. Log in to **MyCanvas** and navigate to your course.
- 2. Select **Courses** from the navigation bar.
- 3. Select the McGraw Hill Connect link click begin.
- 4. Enter your student email address and click begin. If you already have a Connect account enter your password otherwise you will have to complete a brief registration.
- 5. Enter your 20-Digit Connect Access Code, Buy your Access code Online, or start a two week temporary access.
- 6. Confirm your access to the course material
- 7. Congratulations! You have now registered your Connect access. You can click "GO TO CONNECT" to access the resources directly, or return to My Canvas

5. Enter your 20-Digit Connect access code, Buy your access code Online, or start a two week temporary access.

How to access your course materials: