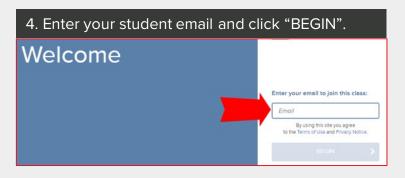

- 1. Log in to **MyCanvas** and navigate to your course.
- 2. Select **Courses** from the navigation bar.
- 3. Select the McGraw Hill Connect link click begin.
- 4. Enter your student email address and click begin. If you already have a Connect account enter your password otherwise you will have to complete a brief registration.
- 5. Enter your 20-Digit Connect Access Code, Buy your Access code Online, or start a two week temporary access.
- 6. Confirm your access to the course material
- 7. Congratulations! You have now registered your Connect access. You can click "GO TO CONNECT" to access the resources directly, or return to My Canvas