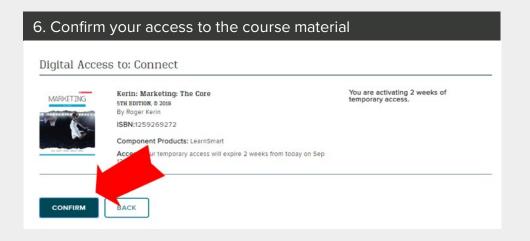

- 1. Log in to **MyCanvas** and navigate to your course.
- 2. Select **Courses** from the navigation bar.
- 3. Select the McGraw Hill Connect link click begin.
- 4. Enter your student email address and click begin. If you already have a Connect account enter your password otherwise you will have to complete a brief registration.
- 5. Enter your 20-Digit Connect Access Code, Buy your Access code Online, or start a two week temporary access.
- 6. Confirm your access to the course material
- 7. Congratulations! You have now registered your Connect access. You can click "GO TO CONNECT" to access the resources directly, or return to My Canvas