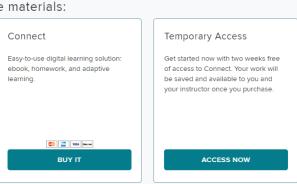

- 1. Log in to **MyCanvas** and navigate to your course.
- 2. Select **Courses** from the navigation bar.
- 3. Select the McGraw Hill Connect link click begin.
- 4. Enter your student email address and click begin. If you already have a Connect account enter your password otherwise you will have to complete a brief registration.
- 5. Enter your 20-Digit Connect Access Code, Buy your Access code Online, or start a two week temporary access.
- 6. Confirm your access to the course material
- 7. Congratulations! You have now registered your Connect access. You can click "GO TO CONNECT" to access the resources directly, or return to My Canvas

5. Enter your 20-Digit Connect access code, Buy your access code Online, or start a two week temporary access.

How to access your course materials: