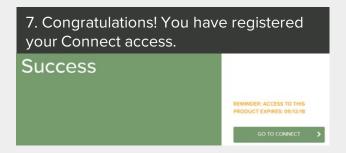

- 1. Log in to **MyCanvas** and navigate to your course.
- 2. Select **Courses** from the navigation bar.
- 3. Select the McGraw Hill Connect link click begin.
- 4. Enter your student email address and click begin. If you already have a Connect account enter your password otherwise you will have to complete a brief registration.
- 5. Enter your 20-Digit Connect Access Code, Buy your Access code Online, or start a two week temporary access.
- 6. Confirm your access to the course material
- 7. Congratulations! You have now registered your Connect access. You can click "GO TO CONNECT" to access the resources directly, or return to My Canvas