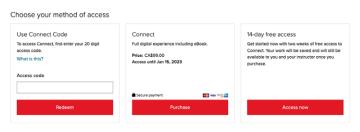

## **How to Register**

- 1. Go to the Connect course URL noted above.
- 2. Enter your **University/College email address** and complete the brief online registration form that follows.
- 3. You have 3 Options to access:
  - Enter your Connect access code purchased from the bookstore or mheducation.ca and click Redeem.
  - Purchase Connect online
  - FREE 14-day Access