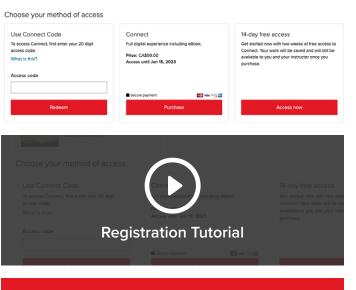

## How to Register

- 1. Go to the Connect course URL noted above.
- 2. Enter your **University/College email address** and complete the brief online registration form that follows.
- 3. You have 3 Options to access:
  - Enter your **Connect access code** purchased from the bookstore or mheducation.co.uk and click **Redeem**.
  - Purchase Connect online
  - FREE 14-day Access