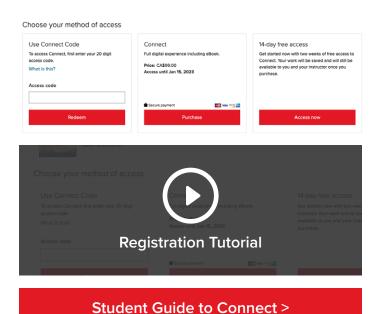

### How to Register

- 1. Go to the Connect course URL provided by your instructor. If you do not have this you may need to contact them.
- 2. Enter your **University/College email address** and complete the brief online registration form that follows.
- 3. You have 3 Options to access:
  - Enter your **Connect access code** purchased from the bookstore or <u>mheducation.co.uk</u> and click **Redeem**.
  - Purchase Connect online
  - FREE 14-day Access